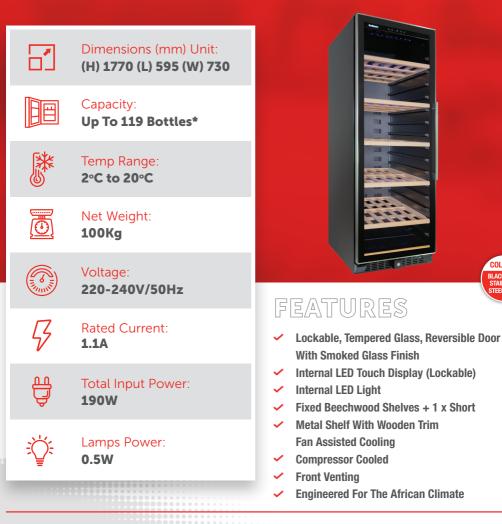

## VT-155WC

## 119 BOTTLE UPRIGHT SINGLE ZONE WINE COOLER

Note: Wine Cooler storage will depend on bottle type. Storage capacities are based on standard Bordeaux bottles. Make sure that Wine Coolers have enough room to 'breathe' i.e. ventilation. Stifling can cause the unit to malfunction or sweat. \*Measurements include door handles and hinges where applicable. Adjustable Leveling Feet (+/- 10mm)

Suggested Applications: Office, Apartment, Home Bar/Kitchen, Pub, Wine Bar, Restaurant, Hotel, B&B

1-YEAR WARRANTY ON PARTS NOT LISTED

Scan QR Code For More Information

COLOUR

BLACK WITH