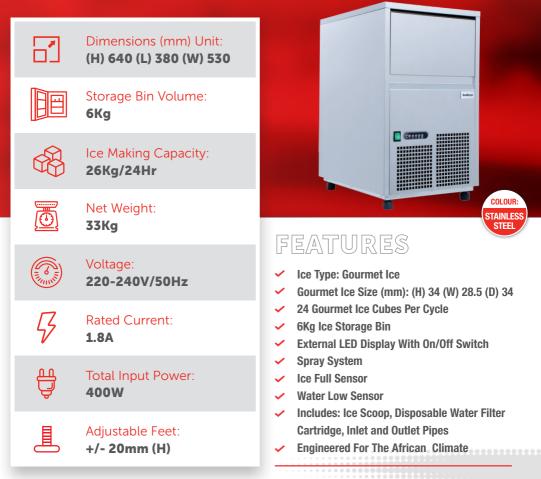

## 26KG/24HR PLUMBED-IN GOURMET TYPE ICE-MAKER STAINLESS STEEL

PRODUCES: GOURMET ICE

Note: We recommend a certified plumber installs your plumbed-in ice-maker. These units have a gravity-fed drain point, thus the drain point must be lower than the ice-maker. Ensure to keep the unit well ventilated and clean the condenser regularly. \*To maximize the ice-making performance of your plumbed-in ice-maker, it's ideal to have it in a steady environment with a 20°C ambient temperature and 10°C water temperature. While your ice-maker can handle higher temperatures, these conditions ensure peak production capacity. Adjustable Leveling Feet (+/- 20mm)