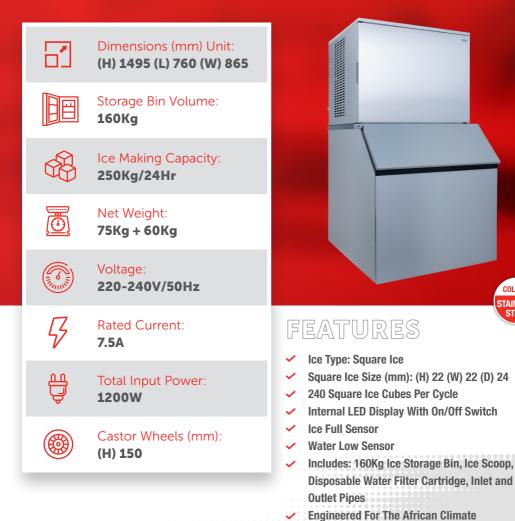

## 250KG/24HR COMMERCIAL **SQUARE BLOCK TYPE ICE-MAKER** STAINLESS STEEL

PRODUCES: SQUARE ICE

COLOUR: STAINLES: STEEL

Note: We recommend a certified plumber installs your commercial ice-maker. These units have a gravity-fed drain point, thus the drain point must be lower than the ice-maker. Ensure to keep the unit well ventilated and clean the condenser regularly. \*To maximize the ice-making performance of your commercial ice-maker, it's ideal to have it in a steady environment with a 20°C ambient temperature and 10°C water temperature. While your ice-maker can handle higher temperatures, these conditions ensure peak production capacity. Castor Wheels (+/- 150mm)