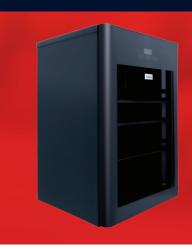

## 100L SUB-ZERO UNDER-COUNTER BEVERAGE COOLER

Dimensions (mm) Unit: (H) 855 (L) 560 (W) 505

Storage Volume:

100L

Temp Range:

-5°C to 10°C (Sub-Zero)

Net Weight:

43.5Kg

COLOUR: BLACK

## FEATURES

- Heated Tempered Glass Door (Right Hinged Only)
- External LED Touch Display (Lockable)
- Internal LED Light
- Sliding Metal Shelves
- ✓ Various Rapid Speed Settings
- Fan Assisted Cooling
- Compressor Cooled
- Door Open Alarm
- Engineered For The African Climate