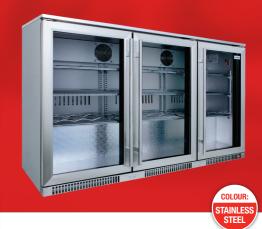

## FEATURES

- Lockable, Heated Tempered Glass Doors
- Auto Closing Doors
- ✓ Internal LED Control Panel
- Internal LED Light Selection
- Can and Bottle Friendly Adjustable Shelving
- Fan Assisted Cooling
- Automatic Fan Cut-Off When Door Opens
- Compressor Cooled
- Front Venting
- Includes: Remote Control
- Engineered For The African Climate

Suggested Applications: Office, Apartment, Home Bar/Kitchen, Pub, Restaurant, Hotel, B&B, Retail Display