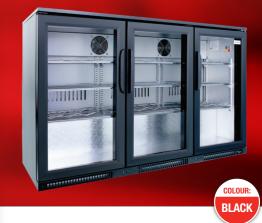

Dimensions (mm) Unit: **(H) 850 (L) 1350 (W) 520** 

Storage Volume: **300L** 

Temp Range:

-5°C to 10°C (Sub-Zero)

Net Weight:

98Kg

Voltage:

230V/50Hz

## FEATURES

- Lockable, Heated Tempered Glass Doors
- Auto Closing Doors
- Internal LED Control Panel
- ✓ Internal LED Light Selection
- Can and Bottle Friendly Adjustable Shelving
- Fan Assisted Cooling
- Automatic Fan Cut-Off When Door Opens
- Compressor Cooled
- Front Venting
- Includes: Remote Control
- Engineered For The African Climate