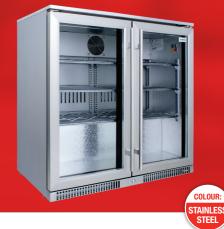

## FEATURES

- Lockable, Heated Tempered Glass Doors
- Auto Closing Doors
- ✓ Internal LED Control Panel
- Internal LED Light Selection
- Can and Bottle Friendly Adjustable Shelving
- Fan Assisted Cooling
- Automatic Fan Cut-Off When Door Opens
- Compressor Cooled
- Front Venting
- Includes: Remote Control
- Engineered For The African Climate

Suggested Applications: Office, Apartment, Home Bar/Kitchen, Pub, Restaurant, Hotel, B&B, Retail Display