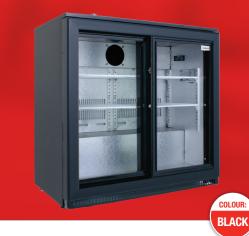

## FEATURES

- Lockable Sliding Tempered Glass Doors
- Keep Door Open Functionality
- ✓ Internal LED Touch Display
- ✓ Internal LED Light
- Adjustable Powder Coated Shelves
- Fan Assisted Cooling
- Compressor Cooled
- Front Venting
- Engineered For The African Climate

Note: Make sure that Under-Counter Beverage Coolers have enough room to "breathe" i.e. ventilation. Stifling can cause the unit to malfunction or sweat.

\*Measurements include door handles and hinges where applicable. Adjustable Leveling Feet (+/- 10mm)

Suggested Applications: Office, Apartment, Home Bar/Kitchen, Pub, Restaurant, Hotel, B&B, Retail Display