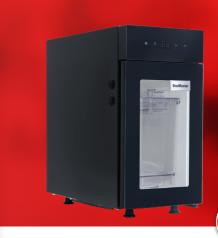

## FEATURES

- Tempered Glass Door (Right Hinged Only)
- External LED Touch Display
- Internal LED Light
- Integrated Plastic Milk Connector
- Compressor Cooled
- ✓ Includes: 4.5L Plastic Milk Container
- Engineered For The African Climate

Note: Make sure that Counter-Top Beverage Coolers have enough room to "breathe" i.e. ventilation. Stifling can cause the unit to malfunction or sweat. \*Measurements include door handles and hinges where applicable. Adjustable Leveling Feet (+/- 10mm)