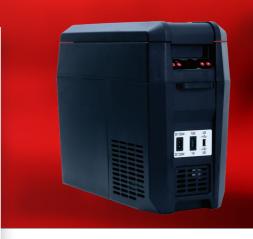

Dimensions (mm) Unit: **(H) 390 (L) 195 (W) 505** 

Storage Volume:

**12L** 

Temp Range:

-12°C to 10°C

Net Weight:

8.5Kg

Compressor:

**45W** 

Rated Current:

3.75A (12V) 1.25A (220V)

**Cyclopentane Insulation Polyurethane Exterior** 

Voltage:

AC: 12V/24V

Engineered for the African climate

## FEATURES

- 1 Speed Setting
- On/Off Operational Switch
- USB Port
- Digital Temperature Control
- Durable Plastic
- ✓ Internal DC Power Supply (12V Only)
- Light Weight
- ✓ Low Voltage Cut Out Setting (10, 10.7, 11.8V)
- Interior LED Light
- Supplied with Mounting Bracket and Carry Straps

Note: External 220V AC Power Supply Not Supplied With SMDZ-LS12. All Measurements Include Handles and Hinges. Maintain a 150mm clearance around the unit, ensuring adequate air circulation. Avoid tilting the appliance more than 45-degrees from its upright position.