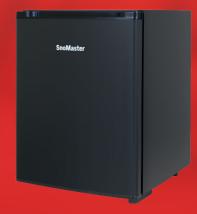

## FEATURES

- Solid Door (Reversible)
- Internal Manual Thermostat
- Internal LED Light
- Sliding Metal Shelves
- Adjustable Beverage Can Rack (Inside Door)
- Absorption Operated Cooling System
- ✓ Flat Integrated Evaporator
- Quiet Operation
- Engineered For The African Climate

MEASUREMENT GUIDE: HEIGHT (H): TOP TO BOTTOM | LENGTH (W): LEFT TO RIGHT | WIDTH (D): FRONT TO BACK

Suggested Applications: Office, Home Bar/Kitchen, Restaurant, Hotel, B&B