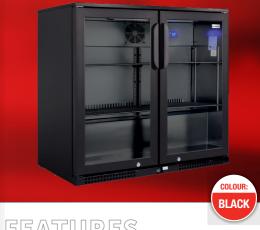

## **200L UNDER-COUNTER BEVERAGE COOLER**

Dimensions (mm) Unit: (H) 850 (L) 900 (W) 520

Storage Volume:

Temp Range: 0°C to 10°C

Net Weight: 63Kg

Voltage:

220-240V/50HZ

Rated Current:

## FEATURES

- **Lockable, Heated Tempered Glass Doors**
- Sleek Black Exterior And Interior
- Internal LED Control Panel
- **Internal LED Light Switch**
- **Adjustable Powder Coated Shelves**
- **Fan Assisted Cooling**
- **Compressor Cooled**
- **Inverter Compressor**
- **Front Venting**
- **Engineered For The African Climate**