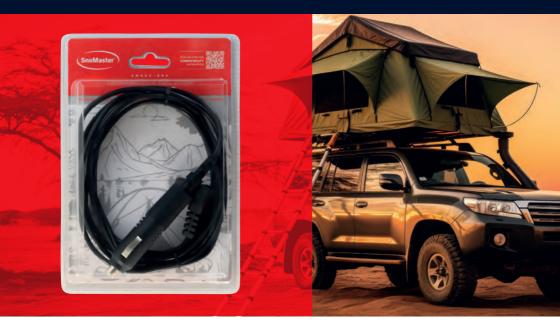

## SMACC-004

## LEISURE SERIES (PLASTIC RANGE) 12V DC CABLE WITH STRAIGHT CIGARETTE LIGHTER PLUG

## FEATURES

- Leisure Series (Plastic Range)
  12V DC Cable With Straight
  Cigarette Lighter Plug
- Voltage Rating: 12V
- Lead Length: 2500mm

## Note

SnoMaster's 12V accessories ensure your adventures are always fueled with perfectly chilled drinks and fresh goods, no matter how remote your location. Stay ice cold anywhere with SnoMaster's portable 12V accessories that keep your 12V portable fridge/freezer powered, perfect for any terrain and keeping your essentials chilled.

Only Compatible With SnoMaster Leisure Series Camping Fridges (SMDZ-LS25, SMDZ-LS138, LS55H, SMLS-26, SMLS-38, SMLS-57)

Scan QR Code For More Information