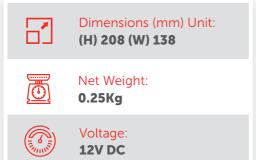

## FEATURES

- Leisure Series (Plastic Range)
  12V DC Cable With Straight
  Cigarette Lighter Plug
- Voltage Rating: 12V
- Lead Length: 2500mm