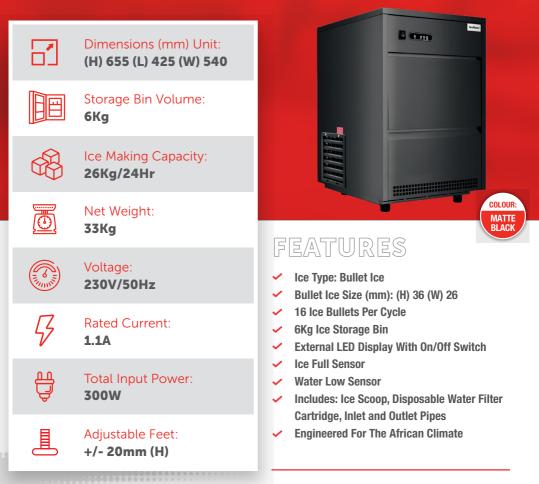

## SM-26(BLACK)

26KG/24HR PLUMBED-IN BULLET TYPE ICE-MAKER BLACK PRODUCES: BULLET ICE

Note: We recommend a certified plumber installs your plumbed-in ice-maker. These units have a gravity-fed drain point, thus the drain point must be lower than the ice-maker. Ensure to keep the unit well ventilated and clean the condenser regularly. \*To maximize the ice-making performance of your plumbed-in ice-maker, it's ideal to have it in a steady environment with a 20°C ambient temperature and 10°C water temperature. While your ice-maker can handle higher temperatures, these conditions ensure peak production capacity. Adjustable Leveling Feet (+/- 20mm)